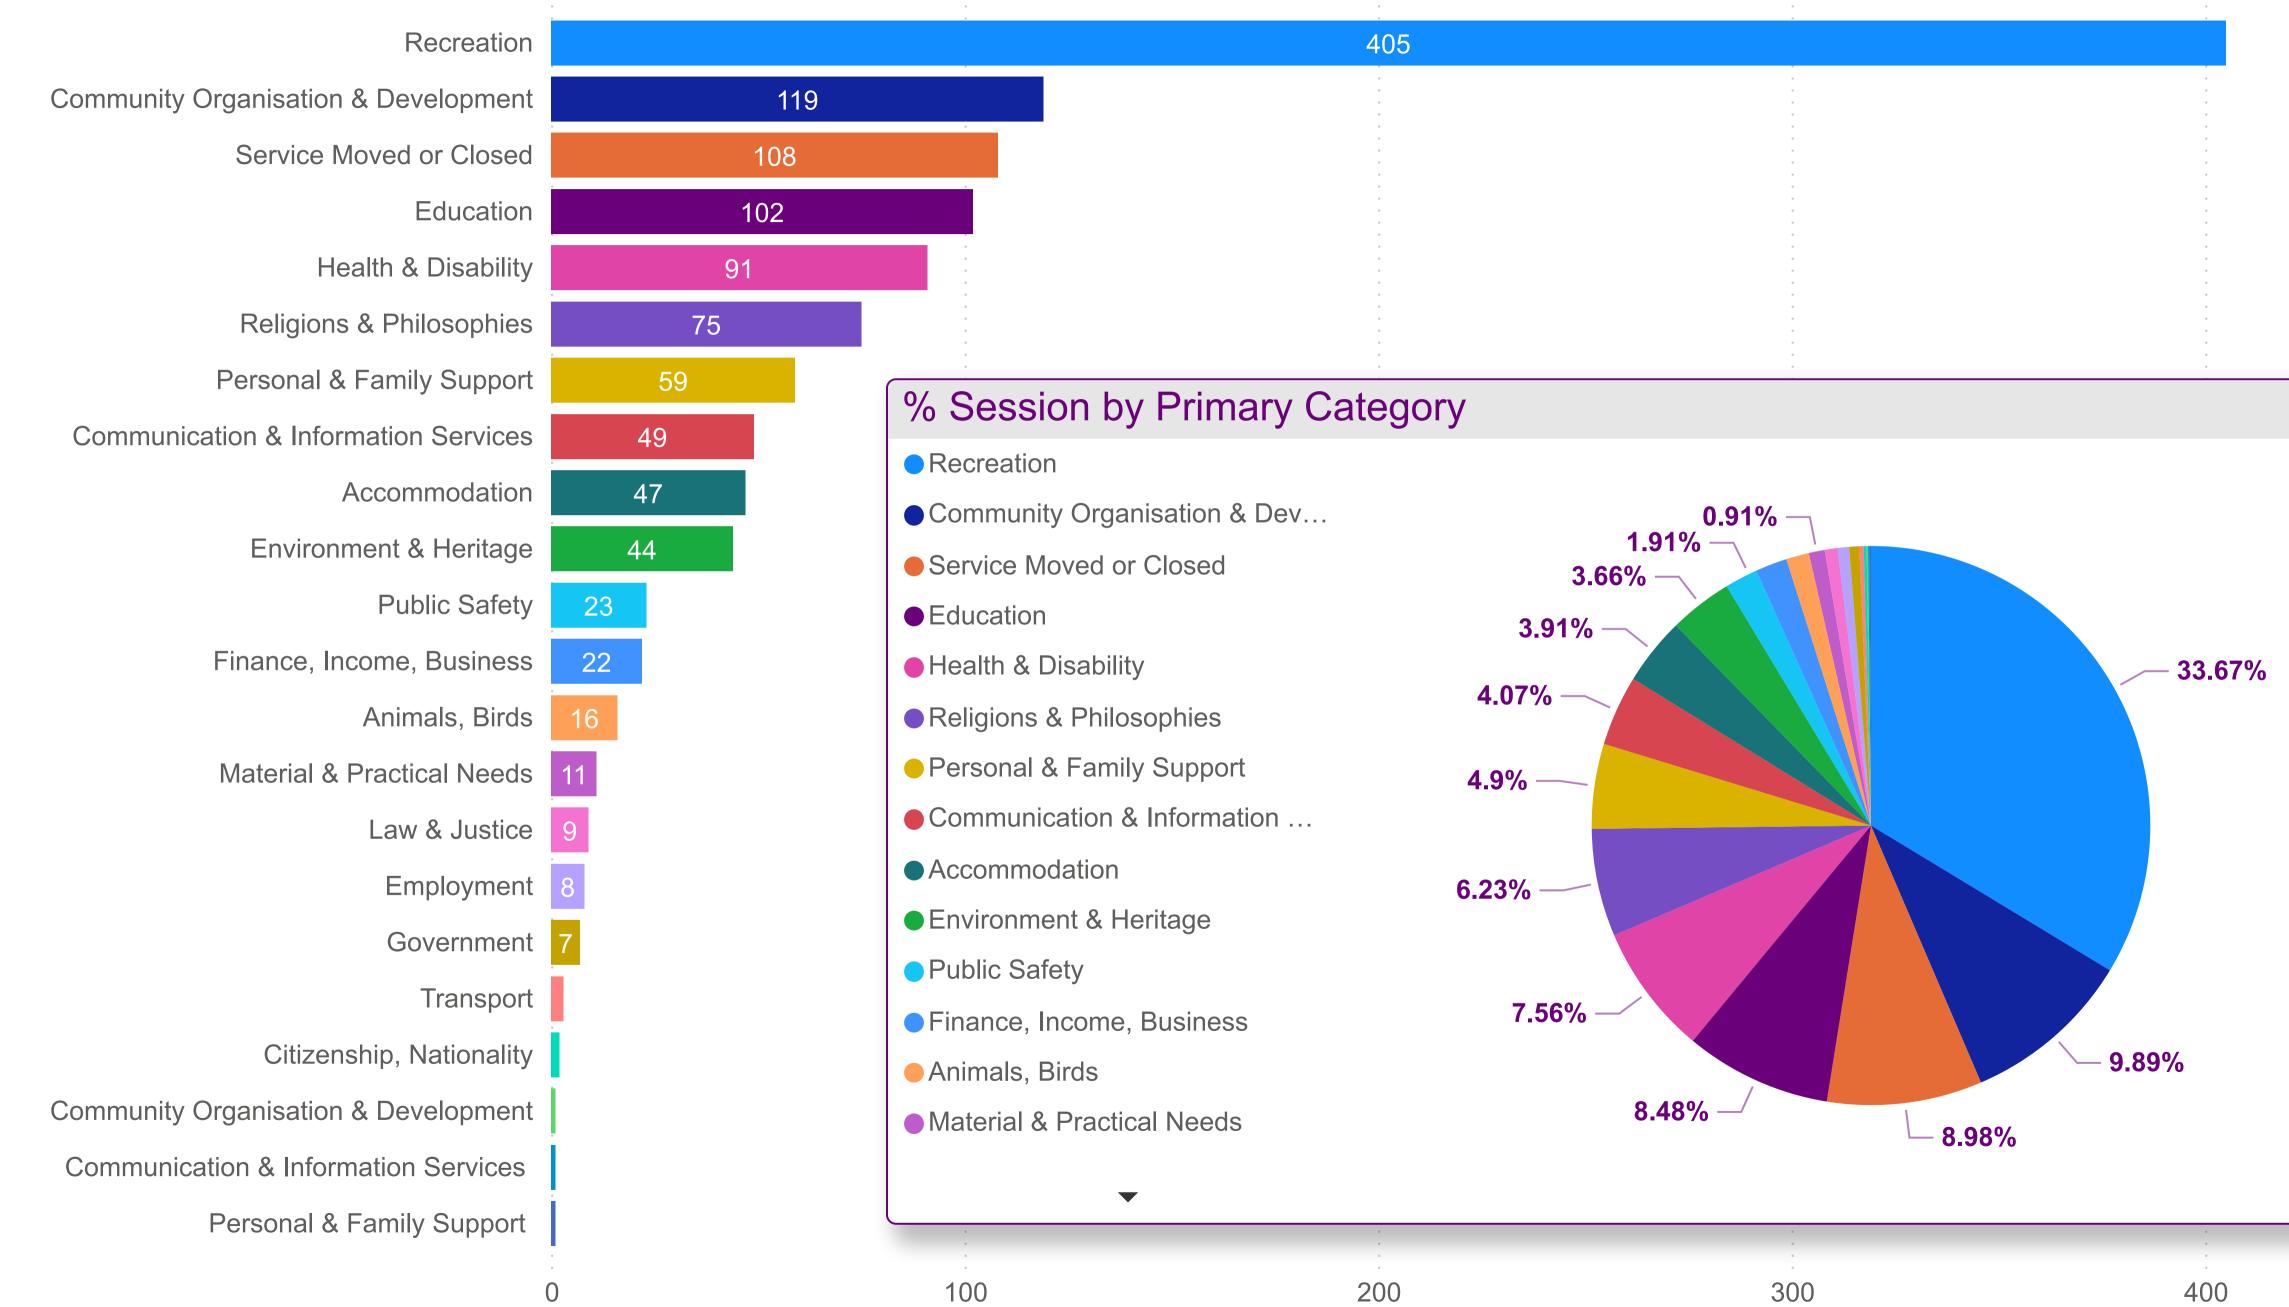

## Onkaparinga Council - Organisation Count by Primary Category (FY 2020 - 2021)

**Primary Category** 

| 405 |  |
|-----|--|
|     |  |
| •   |  |
|     |  |
|     |  |
|     |  |
|     |  |
|     |  |
|     |  |
|     |  |